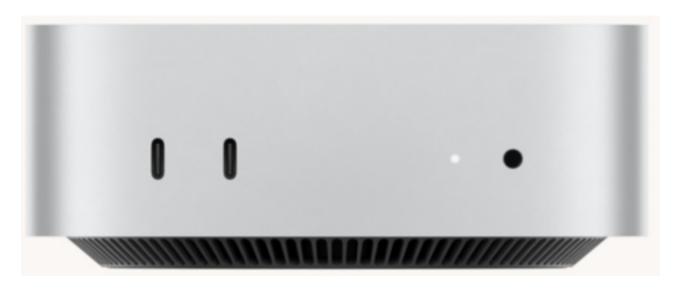

2. Name this Apple product and the microprocessor inside it.

A. Apple TV 4K B. iMac G4

C. Mac mini G4

D. Mac mini M4

Answer: D. Mac mini M4

Source: <a href="https://www.apple.com/mac-mini/">https://www.apple.com/mac-mini/</a>